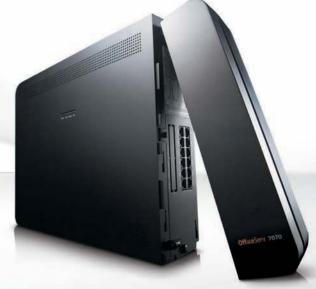

### OfficeServ 7070

#### **Easy Installation**

- Supports all the call functions of the existing PBX
- Full compatibility with the OfficeServ 7000 series using identical S/W and terminals
- A single, wall-mounted cabinet structure
- · Scalability of multiple service boards into the universal slot
- · A refined design suitable for small and medium-sized offices