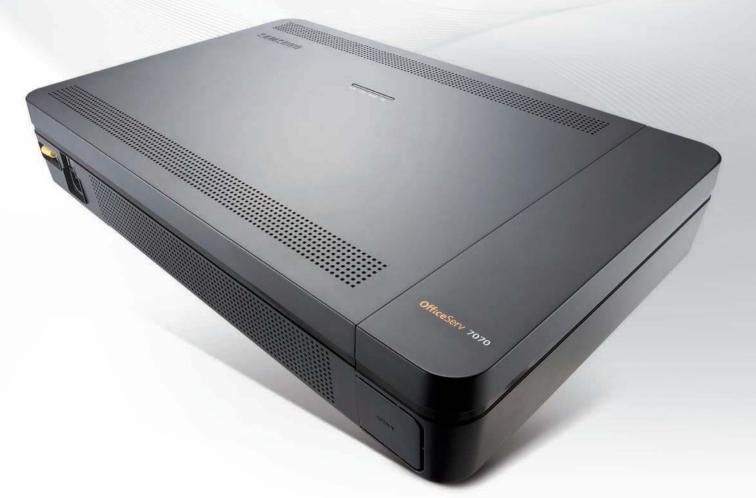

### OfficeServ 7070

#### **Easy Installation**

- Supports all the call functions of the existing PBX
- Full compatibility with the OfficeServ 7000 series using identical S/W and terminals
- A single, wall-mounted cabinet structure
- · Scalability of multiple service boards into the universal slot
- · A refined design suitable for small and medium-sized offices