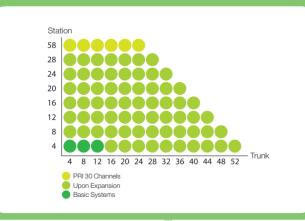

#### OfficeServ 7070 Line Configuration

#### **Maximum Line Capacity**

| Туре    | Category              | Max | Total |
|---------|-----------------------|-----|-------|
|         | Analog trunk          | 28  | 58    |
| Trunk   | PRI trunk             | 30  |       |
|         | SIP trunk             | 8   | 16    |
|         | SPNet port            | 8   |       |
|         | Single Line Telephone | 48  | 52    |
|         | Digital phone         | 36  |       |
| Station | Samsung IP phone      | 32  |       |
|         | Samsung Wi-Fi phone   | 32  |       |
|         | SIP phone             | 32  |       |
|         | AA port (G.711)       | 4   | 4     |
| Others  | VM port (G.711)       | 4   | 4     |
|         | MGI port (G.729)      | 8   | 8     |