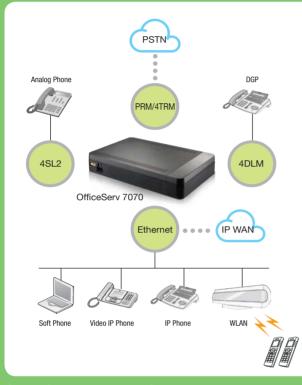

cation Solutions**

 Interworking with various application solutions such as voice mail solutions with a built-in board, integrated fax server, integrated digital voice recording system etc

#### **Unified Web Management**

- Exports and imports databases
- Provides the Export function that exports the databases of a telephone, Voice Mail, and Auto Attendant stored in a system into a client PC through the web
- Provides the Import function that imports the databases of a telephone,
   Voice Mail and Auto Attendant from a client PC through the web
- Uploads a system package through the Web with the Package Upload function
- Telephone setting functions
- Voice Mail/Auto Attendant setting functions

More than what you imagine

Samsung













## Samsung SMB IP Solution Office Serv 7070



#### OfficeServ 7070 Line Configuration



#### **Product Specifications**

| Switching Method    |              | PCM/TDM, IP                    |
|---------------------|--------------|--------------------------------|
| Basic Line Capacity |              | 4 Trunk + 4 Digital + 8 Analog |
| Basic<br>System     | CPU          | M82511 375MHz Dual Core        |
|                     | Memory       | 128MB SDRAM, 512MB NAND Flash  |
|                     | Input Power  | - AC 200~240V, 3A, 60Hz        |
|                     |              | - DC 48V, 4A                   |
|                     | Output Power | - DC -55V, 1.7A                |
|                     |              | - DC +5V, 4A                   |
|                     |              | - DC -54V, 0.4A                |
|